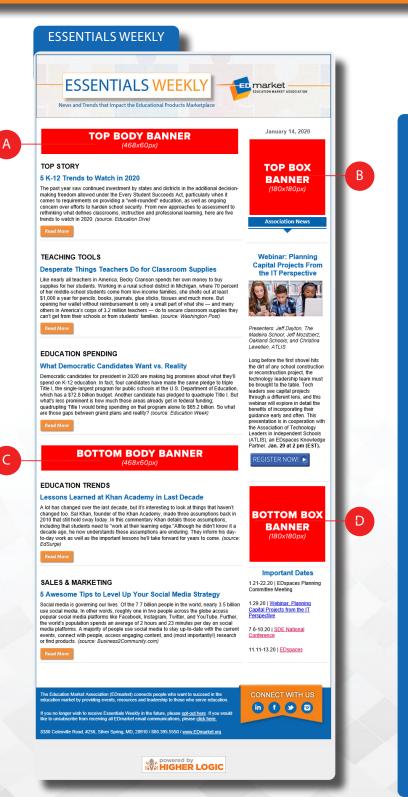

## Pricing:

A. Top Body Banner
468 x 60 pixels.

\$800/Month \$2,000/Quarter \$6,000/Year

B. Top Box Banner
180 x180 pixels.

\$800/Month \$2,000/Quarter \$6,000/Year

C. Bottom Body Banner

468 x 60 pixels.

\$720/Month \$1,800/Quarter \$5,400/Year

**D. Bottom Box Banner** 

180 x180 pixels.

\$720/Month \$1,800/Quarter \$5,400/Year

Need help with ad design?

Our graphic services are included.

\*All positions are sold on a first-come, first-served basis and reflect EDmarket Member Pricing. Non-member rates include a 25% increase in price.